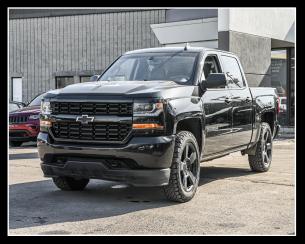

## **Desjardins Jeep**

3350, rue Wellington Verdun H4G1T5

514 761-4801

| Vehicle                                      |                  |
|----------------------------------------------|------------------|
| Chevrolet Silverado 1500 4WD Crew Cab Custom |                  |
| Year                                         | Odometer         |
| 2018                                         | 111500           |
| Transmission                                 | Traction         |
| Automatic                                    | Four wheel drive |
| Engine                                       | Fuel             |
| 8 cylinders                                  | Gas              |
| Serial number                                | Stock number     |
| 3GCUKPEC0JG342942                            | U5204            |
| Color                                        | Certified        |
| Black                                        |                  |